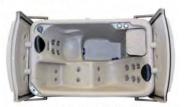

## **Features**

Family Fun

Relaxation

SPA COLORS

res

Size: 77" X 60" X 33" Gallons: 245 Weight: 460 lbs. Jets: 22

Note: Please ad 18" to each side as the cover opens

Stack Stone