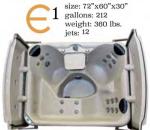

## **Features**

Family Fun

Relaxation

SPA COLORS

res

Size: 77" X 60" X 33" Gallons: 245 Weight: 460 lbs. Jets: 22

Note: Please ad 18" to each side as the cover opens

Stack Stone