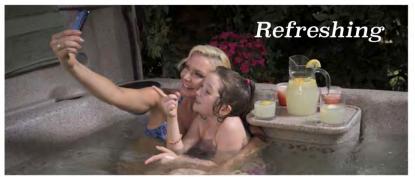

## **Features**

Family Fun

Relaxation

SPA COLORS

res

Size: 77" X 60" X 33" Gallons: 245 Weight: 460 lbs. Jets: 22

Note: Please ad 18" to each side as the cover opens

Stack Stone