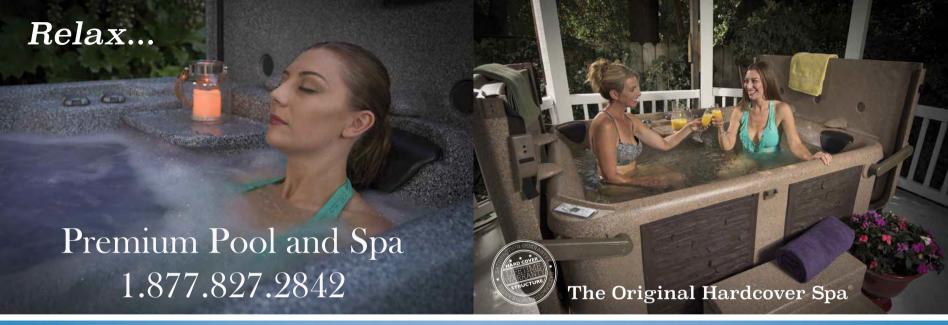

## **Features**

Family Fun

Relaxation

SPA COLORS

res

Size: 77" X 60" X 33" Gallons: 245 Weight: 460 lbs. Jets: 22

Note: Please ad 18" to each side as the cover opens

Stack Stone