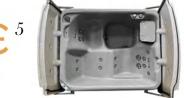

## **Features**

Family Fun

Relaxation

SPA COLORS

res

Size: 77" X 60" X 33" Gallons: 245 Weight: 460 lbs. Jets: 22

Note: Please ad 18" to each side as the cover opens

Stack Stone