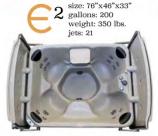

## **Features**

Family Fun

Relaxation

SPA COLORS

res

Size: 77" X 60" X 33" Gallons: 245 Weight: 460 lbs. Jets: 22

Note: Please ad 18" to each side as the cover opens

Stack Stone