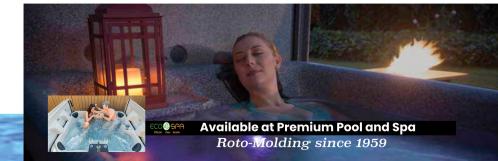

• CLEAN

Dual filters provide more square footage of filtration for a cleaner spa.

Eco Spas are constructed from high density polyethylene and are molded into one solid piece. The Eco Spa dual wall construction and a solid bottom provides quieter operation and better energy efficiency. The Hardcover system with the exclusive power seal technology is 25% more efficient than the average vinyl cover.

DURABLE

Eco Spas unique Hardcover will hold up to 350 pounds. This durable spa cover and structure will hold up in any climate and will not deteriorate with time like a traditional spa cover.

EFFICIENT • CLEAN • DURABLE [\*]