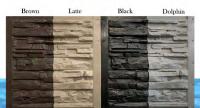

r spa.

Eco Spas are constructed from high density polyethylene and are molded into one solid piece. The Eco Spa dual wall construction and a solid bottom provides quieter operation and better energy efficiency. The Hardcover system with the exclusive power seal technology is 25% more efficient than the average vinyl cover.

DURABLE

Eco Spas unique Hardcover will hold up to 350 pounds. This durable spa cover and structure will hold up in any climate and will not deteriorate with time like a traditional spa cover.





EFFICIENT • CLEAN • DURABLE [\*]







## **Features**



Family Fun



Relaxation



SPA COLORS







res

















Size: 77" X 60" X 33" Gallons: 245 Weight: 460 lbs. Jets: 22

Note: Please ad 18" to each side as the cover opens

Stack Stone

SIDE PANELS

Rattan