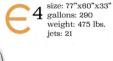

## **Features**

Family Fun

Relaxation

SPA COLORS

res

Size: 77" X 60" X 33" Gallons: 245 Weight: 460 lbs. Jets: 22

Note: Please ad 18" to each side as the cover opens

Stack Stone