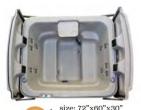

## **Features**

Family Fun

Relaxation

SPA COLORS

res

Size: 77" X 60" X 33" Gallons: 245 Weight: 460 lbs. Jets: 22

Note: Please ad 18" to each side as the cover opens

Stack Stone